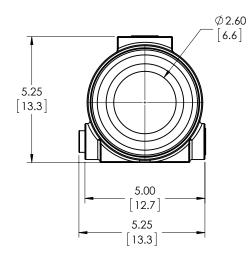

0.88 [2.2]

NOTES: UNLESS OTHERWISE SPECIFIED.

1. DIMENSIONS ARE IN INCHES AND [CENTIMETERS].