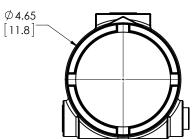

0.88 [2.2]

NOTES: UNLESS OTHERWISE SPECIFIED.

1. DIMENSIONS ARE IN INCHES AND [CENTIMETERS].