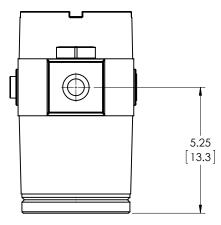

 $\begin{array}{c} 8.41 \\ \hline \\ 1.4 \\ \hline \\ 0.56 \\ \hline \\ 1.4 \\ \hline \\ 0.56 \\ \hline \\ 11.4 \\ \hline \\ 10.9 \\ \hline \\ \\ 5.25 \\ \hline \\ \\ 13.3 \\ \hline \end{array} \right)$ 