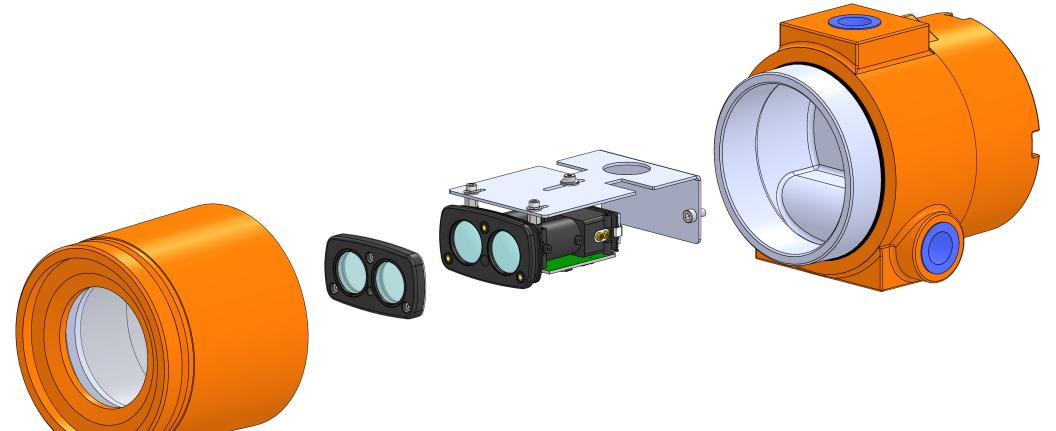

Centennial, CO 80112 |
| ANGLES: ± 1/2* DECIMALS: .XX ± .010<br>FINISH: 125 .XXX ± .005<br>.XXXX ± .001  | APPROVED  | DATE                | RUGGEIZED ENCLOSURE<br>DIMENSIONS |                       |                                               |
| X                                                                               |           | $\bigcirc \bigcirc$ | A PART NU                         | JMBER                 | A                                             |
| X                                                                               |           | REF FILE NAME       |                                   | SCALE 1:4             | SHEET 1 OF 1                                  |

0.88 [2.2]

NOTES: UNLESS OTHERWISE SPECIFIED.

1. DIMENSIONS ARE IN INCHES AND [CENTIMETERS].